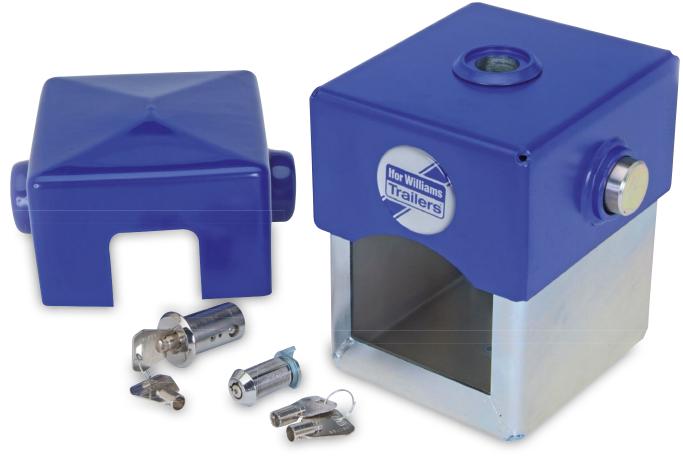

## TRAILER SECURITY

1 KX8105

**KX8105 Ifor Williams Coupling Head Lock**. The lock is designed to fit 50mm ball couplings fitted with the Avonride head – and will suit most braked trailers in the Ifor Williams range (the only exceptions are the CT115, CT136, Eurolight range, P\*b & Q\*b).

The coupling head security lock has been designed and manufactured to resist attack and uses toughened steel and high security barrel lock mechanisms. In rigorous security testing, the lock has been awarded' Gold Standard' by 'Sold Secure' - a major UK test house.

The coupling head lock is plated all over and in addition the upper section is powder coated. The internal elements of the lock are made from non-rusting materials. A convenient weather-proof cover is also provided which covers the whole lock to give additional protection.

A spare barrel lock is supplied giving the option of replacing the lock on the coupling head of the trailer enabling the use of the same key to open both locks. (The coupling lock comes with a total of four keys)