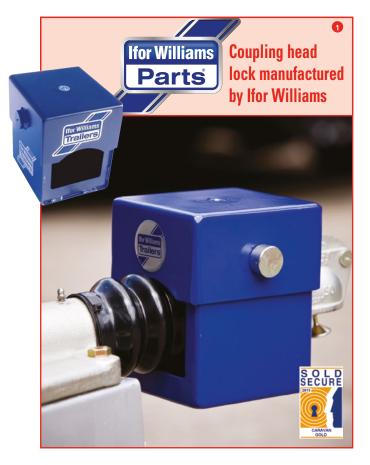

## TRAILER SECURITY

1 KX8105

**KX8105 Ifor Williams Coupling Head Lock**. The lock is designed to fit 50mm ball couplings fitted with the Avonride head – and will suit most braked trailers in the Ifor Williams range (the only exceptions are the CT115, CT136, Eurolight range, P\*b & Q\*b).

The coupling head security lock has been designed and manufactured to resist attack and uses toughened steel and high security barrel lock mechanisms. In rigorous security testing, the lock has been awarded' Gold Standard' by 'Sold Secure' - a major UK test house.

The coupling head lock is plated all over and in addition the upper section is powder coated. The internal elements of the lock are made from non-rusting materials. A convenient weather-proof cover is also provided which covers the whole lock to give additional protection.

A spare barrel lock is supplied giving the option of replacing the lock on the coupling head of the trailer enabling the use of the same key to open both locks. (The coupling lock comes with a total of four keys)