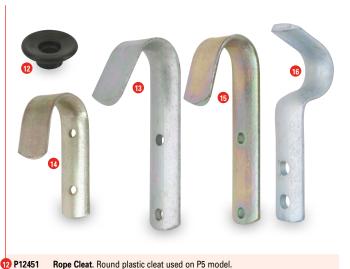

## **LOAD RESTRAINT**

16 C04669

Rope Hook. Used on the Low loader range of trailers.

Rope Hook. Formed rope hook used on general duty trailer models.

Rope Hook. Used on the unbraked & P\*b ranges.

Rope Hook. Used on the Eurolight range.