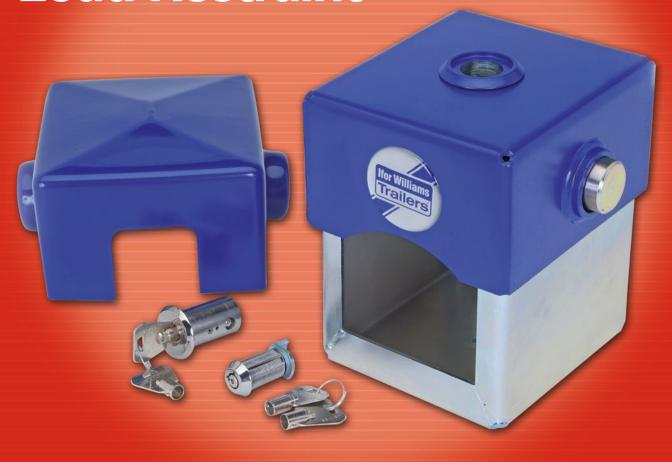

## TRAILER SECURITY

1 KX8105

**KX8105 Ifor Williams Coupling Head Lock**. The lock is designed to fit 50mm ball couplings fitted with the Avonride head – and will suit most braked trailers in the Ifor Williams range (the only exceptions are the CT115, CT136, Eurolight range, P\*b & Q\*b).

The coupling head security lock has been designed and manufactured to resist attack and uses toughened steel and high security barrel lock mechanisms. In rigorous security testing, the lock has been awarded' Gold Standard' by 'Sold Secure' - a major UK test house.

The coupling head lock is plated all over and in addition the upper section is powder coated. The internal elements of the lock are made from non-rusting materials. A convenient weather-proof cover is also provided which covers the whole lock to give additional protection.

A spare barrel lock is supplied giving the option of replacing the lock on the coupling head of the trailer enabling the use of the same key to open both locks. (The coupling lock comes with a total of four keys)