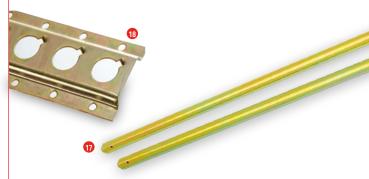

P1050 Shoring Pole. BV4 Series spring loaded pole that fits between the receiver tracks to secure upright loads.

P1047 Shoring Pole. BV5 Series spring loaded pole that fits between the receiver

P1048 Shoring Pole. BV6 Series spring loaded pole that fits between the receiver tracks to secure upright loads.

13 P1035 Receiver Track. Allows for the use of shoring poles, 2.40m.

tracks to secure upright loads.

P1036 Receiver Track. Allows for the use of shoring poles, 3.10m.

P1037 Receiver Track. Allows for the use of shoring poles, 3.62m.